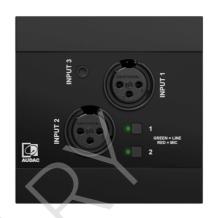

#### Product information:

The NWP320 is a Dante™/AES67 networked audio input panel, featuring two XLR input connectors, a single 3.5 mm stereo jack stereo input connection, and an integrated Bluetooth receiver, which can be used to transmit audio signals in a Dante™ audio network.

### System specifications:

| Inputs                  |        | 2 x XLR female (in)              |
|-------------------------|--------|----------------------------------|
|                         |        | 3.5 mm Jack (Stereo)             |
| Control                 |        | 2 buttons - Mic / Line switching |
| Indicators              |        | 2 LED's (RGB) - Input status     |
| Configurable settings   |        | IP settings                      |
|                         |        | Device name                      |
|                         |        | Input range (Mic / Line)         |
|                         |        | Gain                             |
|                         |        | Phantom power                    |
|                         |        | DSP (EQ)                         |
|                         |        | Mixing                           |
| Configuration           |        | Audac Touch™                     |
| Integrated DSP          |        | Yes (EQ)                         |
| Automatic level control |        | Yes                              |
| Phantom power           |        | +48 V DC                         |
| Power                   | Supply | PoE powered (IEEE 802.3at)       |
| Connectors              |        | 3.5 mm Jack stereo (audio in)    |
|                         |        | RJ45 (network + PoE)             |
|                         |        | 1 x XLR female (audio in)        |