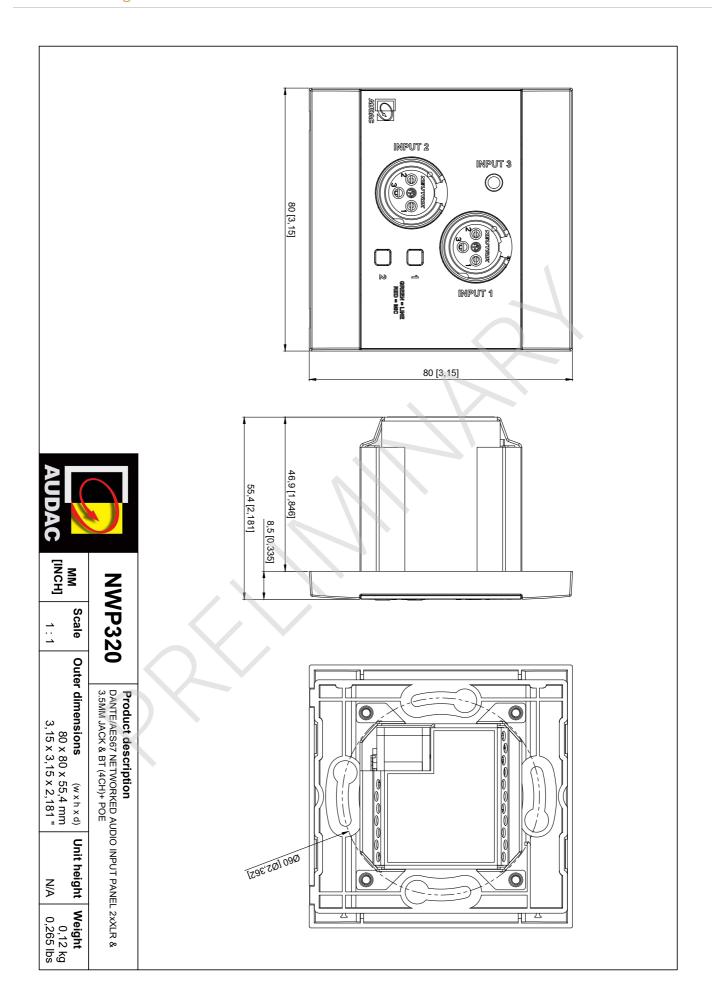

#### Product information:

The NWP320 is a Dante™/AES67 networked audio input panel, featuring two XLR input connectors, a single 3.5 mm stereo jack stereo input connection, and an integrated Bluetooth receiver, which can be used to transmit audio signals in a Dante™ audio network.

### System specifications:

| Inputs                  |        | 2 x XLR female (in)              |
|-------------------------|--------|----------------------------------|
|                         |        | 3.5 mm Jack (Stereo)             |
| Control                 |        | 2 buttons - Mic / Line switching |
| Indicators              |        | 2 LED's (RGB) - Input status     |
| Configurable settings   |        | IP settings                      |
|                         |        | Device name                      |
|                         |        | Input range (Mic / Line)         |
|                         |        | Gain                             |
|                         |        | Phantom power                    |
|                         |        | DSP (EQ)                         |
|                         |        | Mixing                           |
| Configuration           |        | Audac Touch™                     |
| Integrated DSP          |        | Yes (EQ)                         |
| Automatic level control |        | Yes                              |
| Phantom power           |        | +48 V DC                         |
| Power                   | Supply | PoE powered (IEEE 802.3at)       |
| Connectors              |        | 3.5 mm Jack stereo (audio in)    |
|                         |        | RJ45 (network + PoE)             |
|                         |        | 1 x XLR female (audio in)        |

#### **Product Features:**

| Construction          | ABS                                       |
|-----------------------|-------------------------------------------|
| Front finish          | Elegant front panel with glass            |
| Colours               | White (RAL9003) (DWP215/W)                |
|                       | Black (RAL9005) (DWP215/B)                |
| Compatible devices    | Any Dante™/AES67 compatible audio device  |
| Dimensions            | 80 x 80 mm (W x H) (Remote wall panel)    |
| Installation standard | Compatible with EU installation materials |