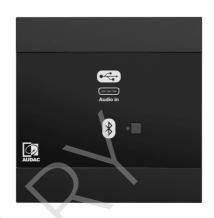

#### Product information:

The NWP400 is a Dante™/AES67 networked audio input panel, featuring a USB Type-C port, and an integrated Bluetooth receiver, which can be used to transmit audio signals in a Dante™ audio network.

#### Additional Inputs:

USB