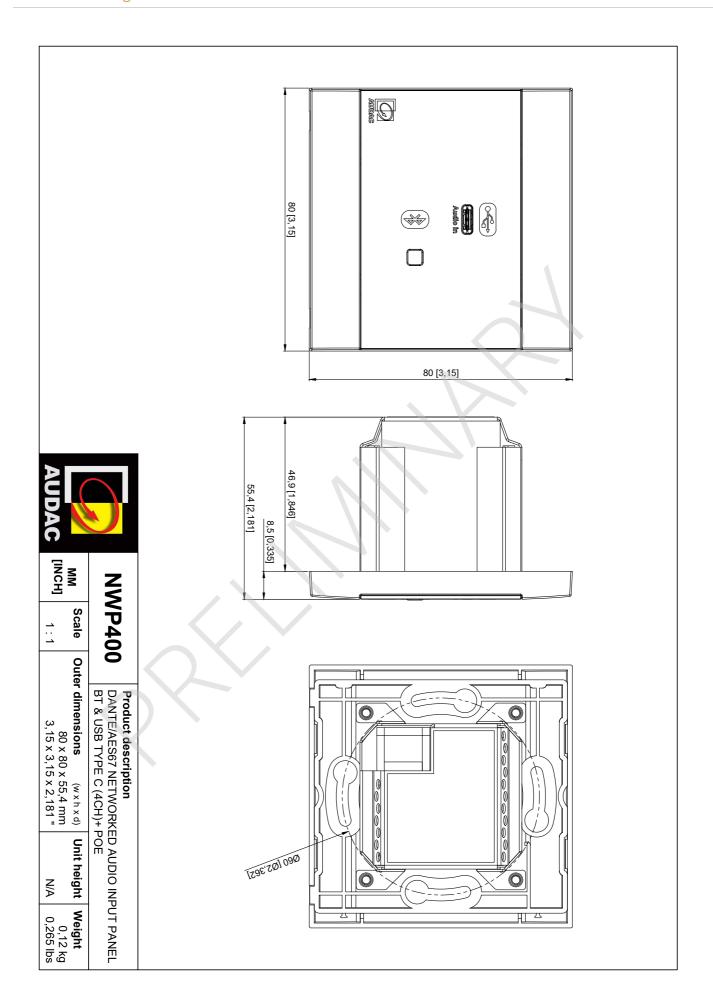

#### **Product Features:**

| Construction          | ABS                                       |
|-----------------------|-------------------------------------------|
| Front finish          | Elegant ABS front panel with glass        |
| Dimensions            | 80 x 80 mm (W x H) (Remote wall panel)    |
| Colours               | White (RAL9003) (DWP345/W)                |
|                       | Black (RAL9005) (DWP345/B)                |
| Compatible devices    | Any Dante™/AES67 compatible audio device  |
| Installation standard | Compatible with EU installation materials |