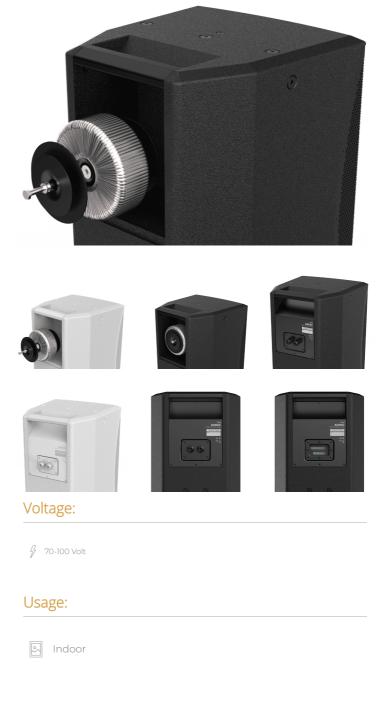

# 70/100V transformer module for VEXO112 & VEXO115

# Product information:

The TRM series are 70/100V line transformers that can be optionally implemented in the passive variants of the VEXO series. Installation is done by removing the backplate of the VEXO series (passive variants only) and replacing it with a 70/100V backplate on which the module is integrated. Like this the high-performance loudspeaker is able to be implemented in 70/100V systems.

# Product Features:

| Construction       |          | Aluminium backplate         |
|--------------------|----------|-----------------------------|
|                    |          | Copper toroidal transformer |
| Colours            |          | Black (RAL9005)             |
|                    |          | White (RAL9003)             |
| Compatible devices |          | VEXO112                     |
|                    |          | VEXO115                     |
| Accessories        | Included | M8 x 80 mm (Mounting bolt)  |
|                    |          | Ø 90 mm metal washer        |
|                    |          | Rubber washer               |
|                    |          | M8 washer                   |
|                    |          | M8 spring washer            |