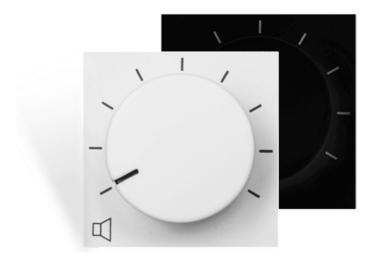

## Product information:

The VC3208 is a flush mount wall controller for volume regulation of voltage controlled amplifiers such as the AMP20MK2. The volume is fluently controllable using the rotatable dial with potentiometer. The connection between the amplifier and the regulator is made using twisted pair CAT5e (or better) cabling fitted with a pluggable terminal block connector. The 45 x 45 mm size is compatible with AUDAC, Niko, Legrand and other standard 45 x 45 mm Mounting frames and cover plates.

## Variants:

- · VC3208/W White version
- · VC3208/B Black version