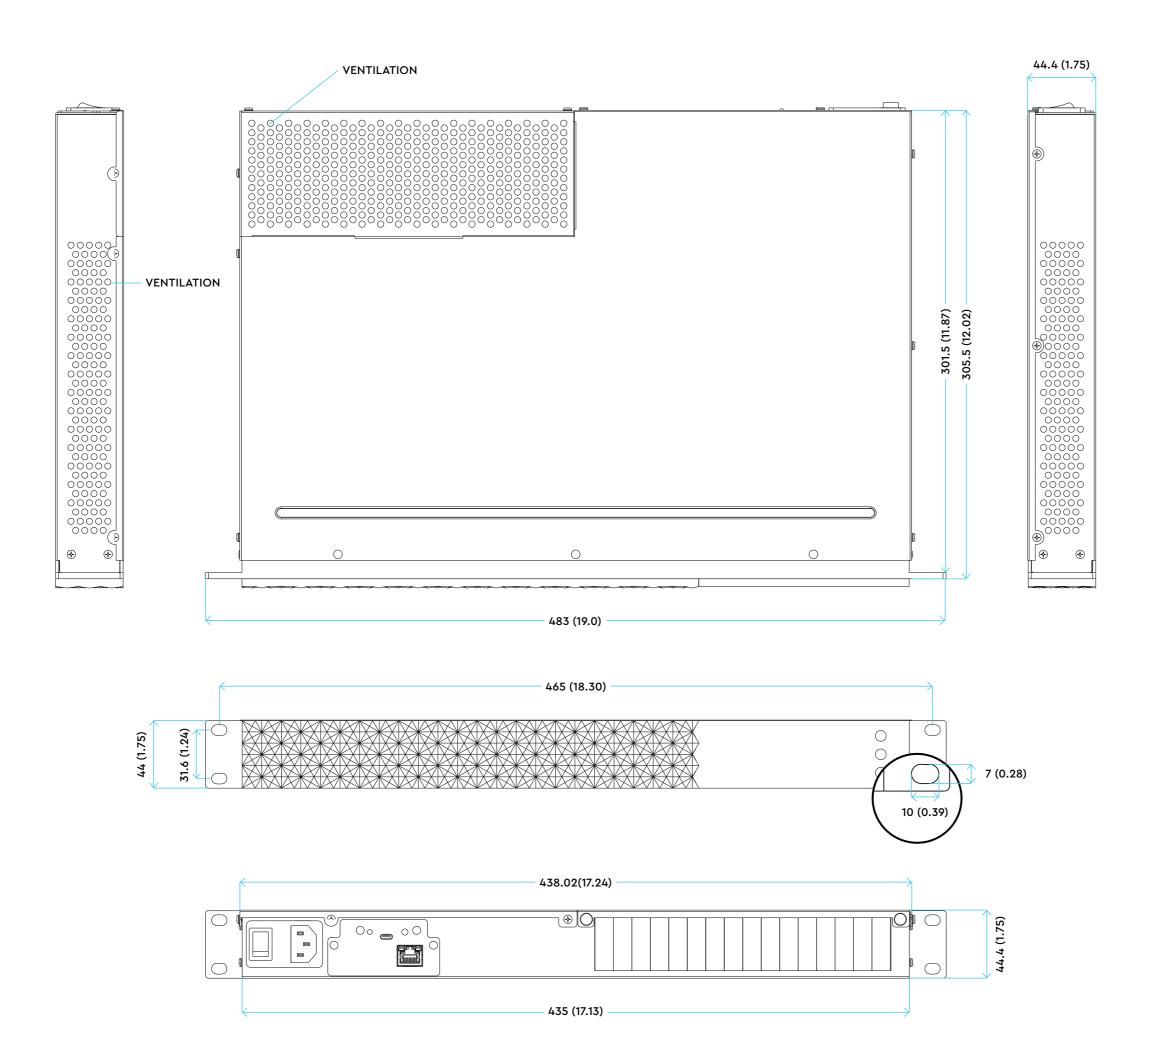

## **XILICA®**

CONTACT

SERIES SOLARO

PRODUCT FR1, FR1-D, XIO 16

PART # 2200-001-0104/5
2200-001-0402

TYPE DIGITAL SIGNAL PROCESSOR

NOTES SPECIFICATIONS SUBJECT TO CHANGE

NET WEIGHT APPROX. 5 KG [11 LBS]
DIMENSIONS ARE IN MILLIMETERS (INCHES)